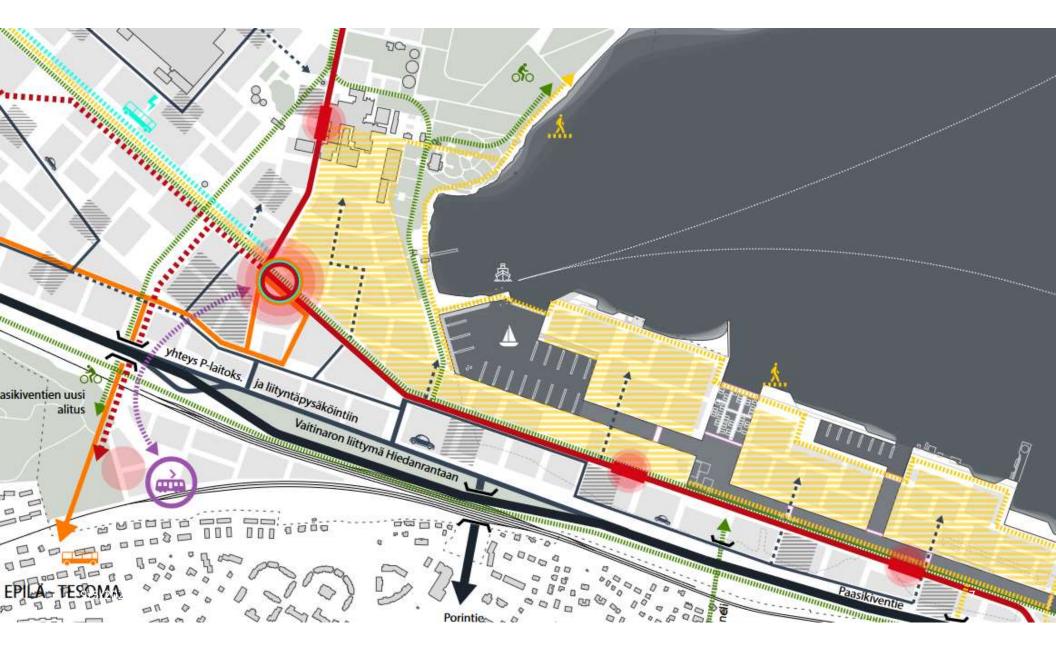

## Hiedanranta

SMART AND SUSTAINABLE

### **Construction begins 2023**

- 25 000 residents
- 10 000 jobs
- 12-minute tram ride from the city centre (2024)
- Traffic system based on sustainable mobility modes

### Hiedanranta now:

- Test platform for smart and sustainable solutions in Tampere
- Events and cultural activities