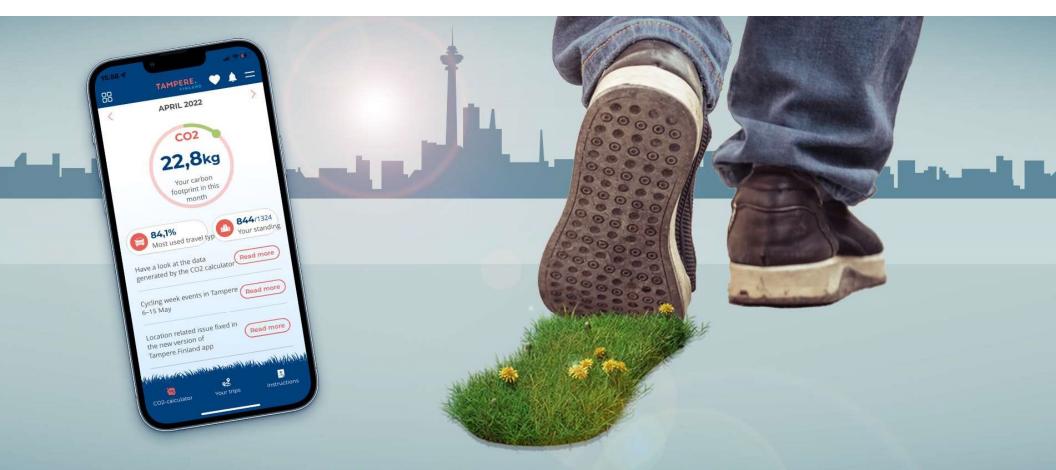

## FIND OUT YOUR MOBILITY CARBON FOOTPRINT

## **Mobility CO2 calculator**

- Part of the existing Tampere. Finland city app, feature was published 6/2021
- Open-source implementation
- Automatic transport mode detection
- A separate <u>analytics tool</u> with data visualizations
- About 4000 separate users, 1600 monthly