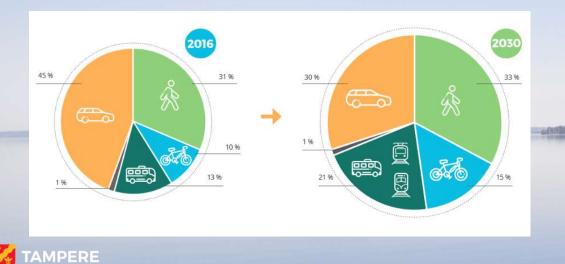

### **Climate Neutral City 2030**

- The Tampere City Strategy: The City of Action
- Carbon neutral Tampere roadmap
- Sustainable urban mobility plan SUMP

The share of sustainable transport modes: 2016: 55% -> 2030: 69%