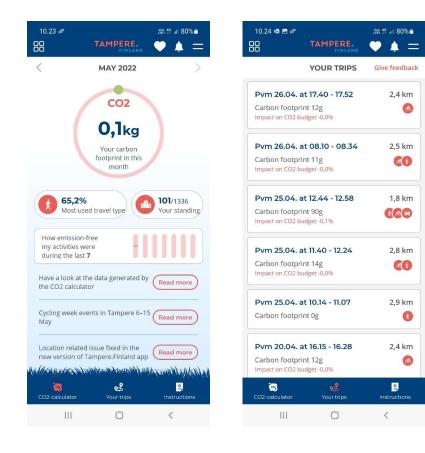

## FIND OUT YOUR MOBILITY CARBON FOOTPRINT

## **Mobility CO2 calculator**

- Part of the existing Tampere. Finland city app, feature was published 6/2021
- Open-source implementation
- Automatic transport mode detection
- A separate <u>analytics tool</u> with data visualizations
- About 4000 separate users, 1600 monthly