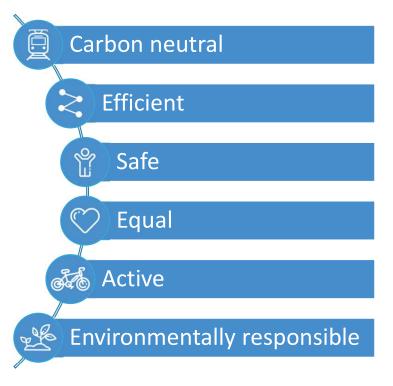

### **Climate Neutral City 2030**

- The Tampere City Strategy: The City of Action
- Carbon neutral Tampere roadmap
- Sustainable urban mobility plan SUMP

The share of sustainable transport modes: 2016: 55% -> 2030: 69%