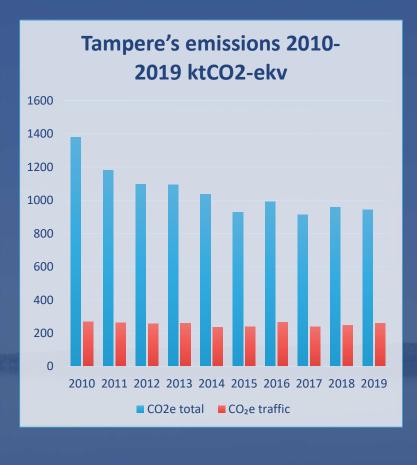

## CASE TAMPERE The power of cycling, public transportation and walking

**2022 Green Cities Forum Brasov** 

Panel 3 Deputy Mayor Matti Helimo, City of Tampere 5th September 2022

Image: Visit Tampere / Laura Vanzo

TAMPERE



## **Tampere info**

- The favourite city of Finns!
- City of business, students, ICT, culture and events
- Centre of the region
- <sup>3</sup>⁄<sub>4</sub> of Finns live within 2 hours of Tampere
- Twin city of Braşov ج



2

TAMPERE.

Mar Shr

0

5.9.2022

### **Climate Neutral City 2030**

- The Tampere City Strategy: The City of Action
- Carbon neutral Tampere roadmap
- Sustainable urban mobility plan SUMP

The share of sustainable transport modes: 2016: 55% -> 2030: 69%





3

5.9.2022

TAMPERE.

FINLAND









5.9.2022

FINLAND



## **Mobility in Tampere**

- Tram transport started on two routes in 2021
  - The second stage is under construction 2021-2024
  - o Regional tramway 2025 Alliance model
- Regional bus network and trunk lines
- Local commuter train
- New cycling possibilites, city bikes, scooters, Park & Ride
- Investments, infrastucture + mobility management

TAMPERE

## Hiedanranta

SMART AND SUSTAINABLE

### **Construction begins 2023**

- 25 000 residents
- 10 000 jobs
- 12-minute tram ride from the city centre (2024)
- Traffic system based on sustainable mobility modes

### Hiedanranta now:

- Test platform for smart and sustainable solutions in Tampere
- Events and cultural activities







## Ranta-Tampella – one step to reach the lake